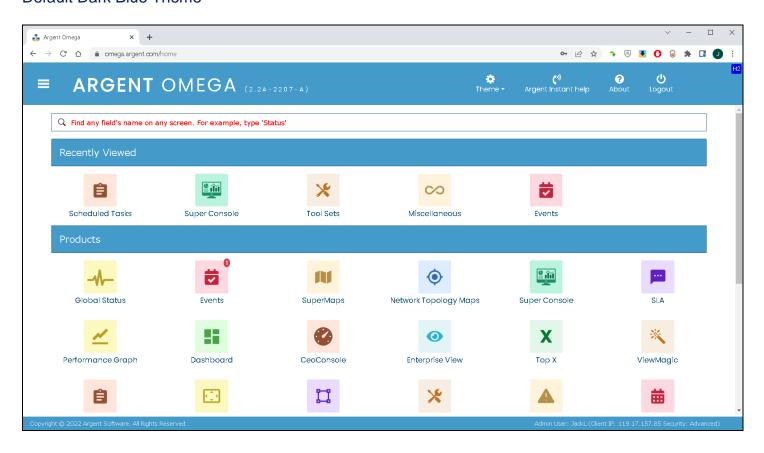

The product supports Theme customization to fit various needs, such as a Dark Theme when customers prefer a high-contrast graphical interface.

### **Default Dark Blue Theme**