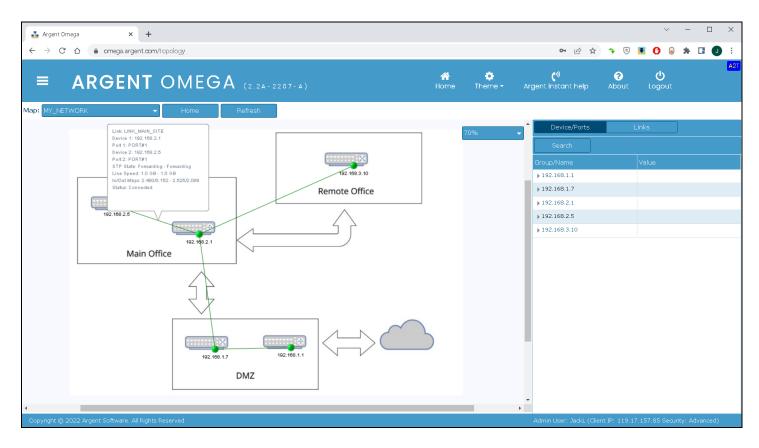

# **Network Topology Mapping Capability**

Argent Omega supports Network Topology Mapping – out of the box. Network Topology Mapping enables customers to quickly and easily obtain an overview status of ALL major network device links from one screen.

## Information Examples:

- Connected Port Numbers Between Two Devices
- Link Speed
- Receive and Transmit Throughput
- Connection Status