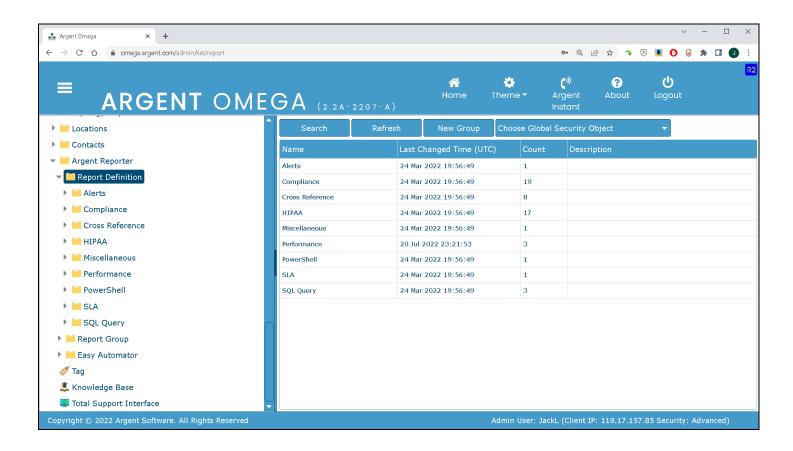

### **Reporting Feature Is Now Out-Of-The-Box**

As a part of Argent Omega, the Argent Reporter now provides out-of-the-box reporting to customers.

Argent Reporter provides more customizable reporting using the popular industry-standard report definition language (RDL).

Argent Reporter includes instant best practice compliance reporting.

Argent Reporter supports SQL Job Reporting as a new additional feature. This saves customers the time of manually and individually creating multiple SQL job reports for database servers.