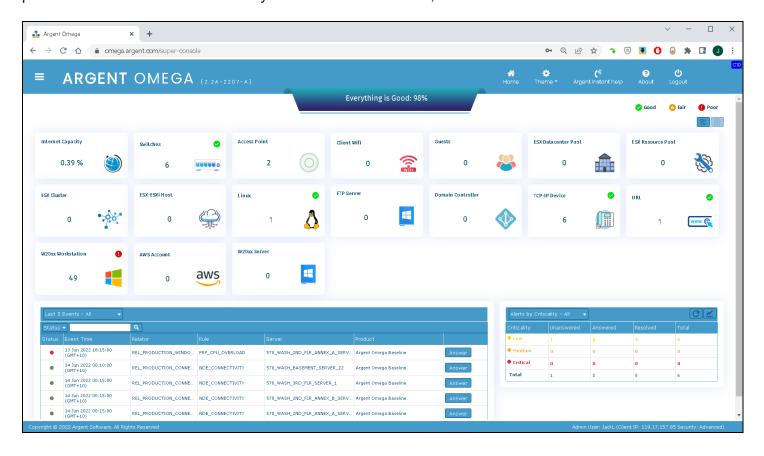

# **Brand-New Argent Omega Super Console**

The Argent Omega Super Console delivers a completely-new experience with an overview status display of the entire environment.

Not only is the Argent Omega Super Console visually attractive, but it also automatically and logically presents an environment summary to the customer – Live, 24 x 7.