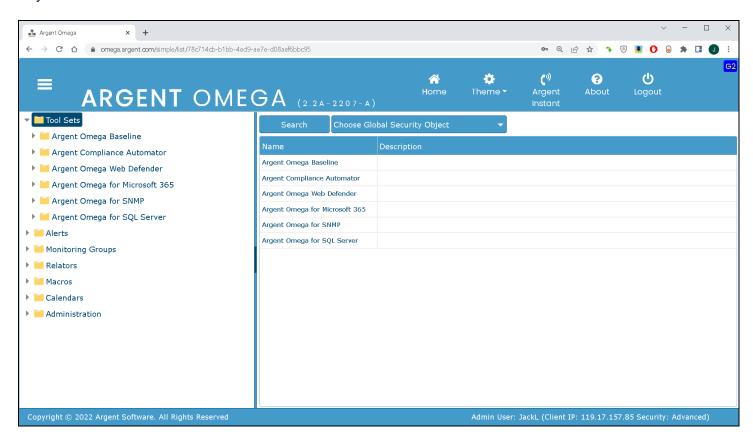

# **Enhanced and Simplified User Interface**

Argent Omega's user interface is web-based and completely secure.

Customers can now access ALL Argent Omega Monitoring Tool Sets from ONE screen.

Customers can choose to work traditionally on-prem, or provide access to the cloud and work from anywhere.

### **Modernized and Improved Graphical User Interface**

Argent Omega has a more modernized and improved graphical user interface.

The landing screen offers a new search feature to assist product navigation and prevent "getting lost" in the GUI.